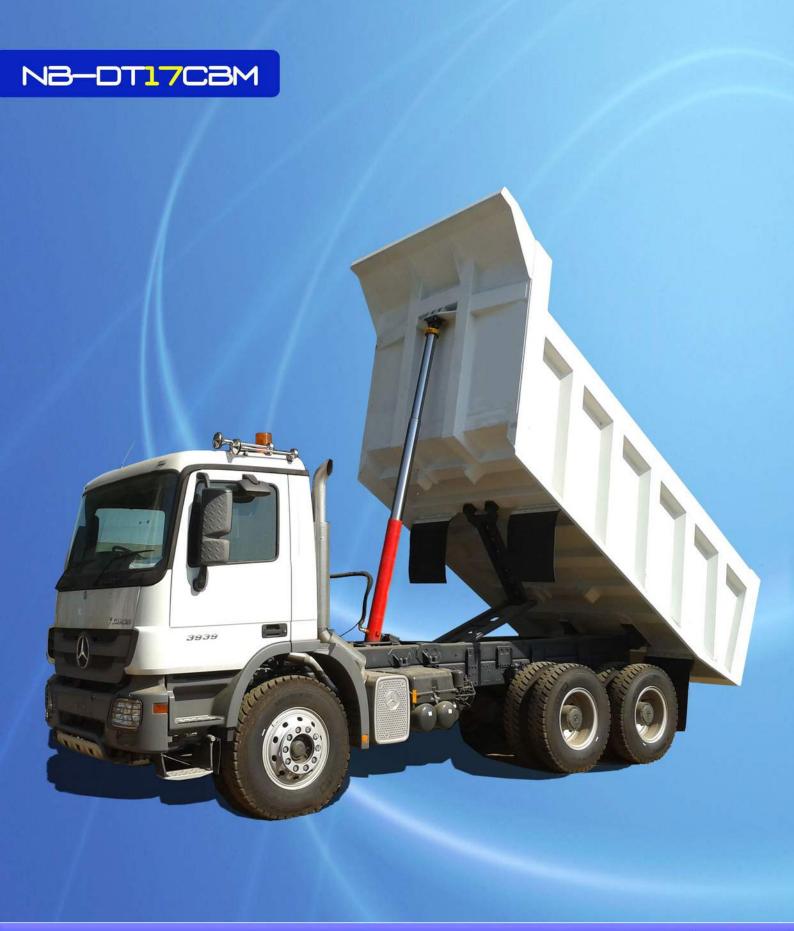

# **SPESIFIKASI**

# **Tipping Body**

Tipping floor, tebal 8 mm, material SS 400 atau yang setara, dengan beberapa perkuatan untuk menurunkan load impact pada permukaan lantai.

Side wall menggunakan SS 400, tebal 6 mm dengan perkuatan samping (side longitudinal reinforcement)