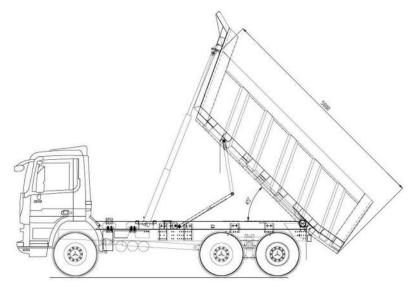

# **Tipping Body**

Tipping floor, tebal 8 mm, material SS 400 atau yang setara, dengan beberapa perkuatan untuk menurunkan load impact pada permukaan lantai.

Side wall menggunakan SS 400, tebal 6 mm dengan perkuatan samping (side longitudinal reinforcement)

#### System Hydraulic

Sistim hidrolik menggunakan front telescopic cylinder.

Operating valve di dalam kabin.

Telescopic cylinder menggunakan Reborn Hydraulic atau setara