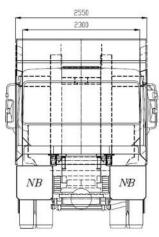

## Dimensi (Aprox)

Volume Tipping Body
Panjang Dalam Body
Lebar Dalam
Lebar Total
Tinggi Dalam Body
Mary Mary
Tinggi Dalam Body
Tolum Mary
Tinggi Dalam Body