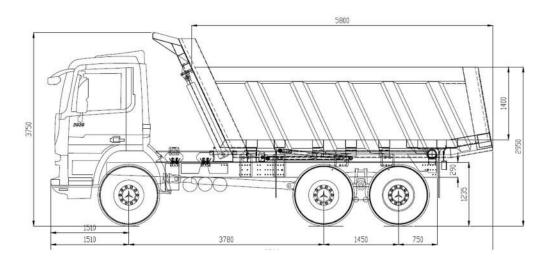

## Dimensi (Aprox)

Volume Tipping Body
Panjang Dalam Body
Lebar Dalam
Lebar Total
Tinggi Dalam Body
Mary Mary
Tinggi Dalam Body
Tolum Mary
Tinggi Dalam Body