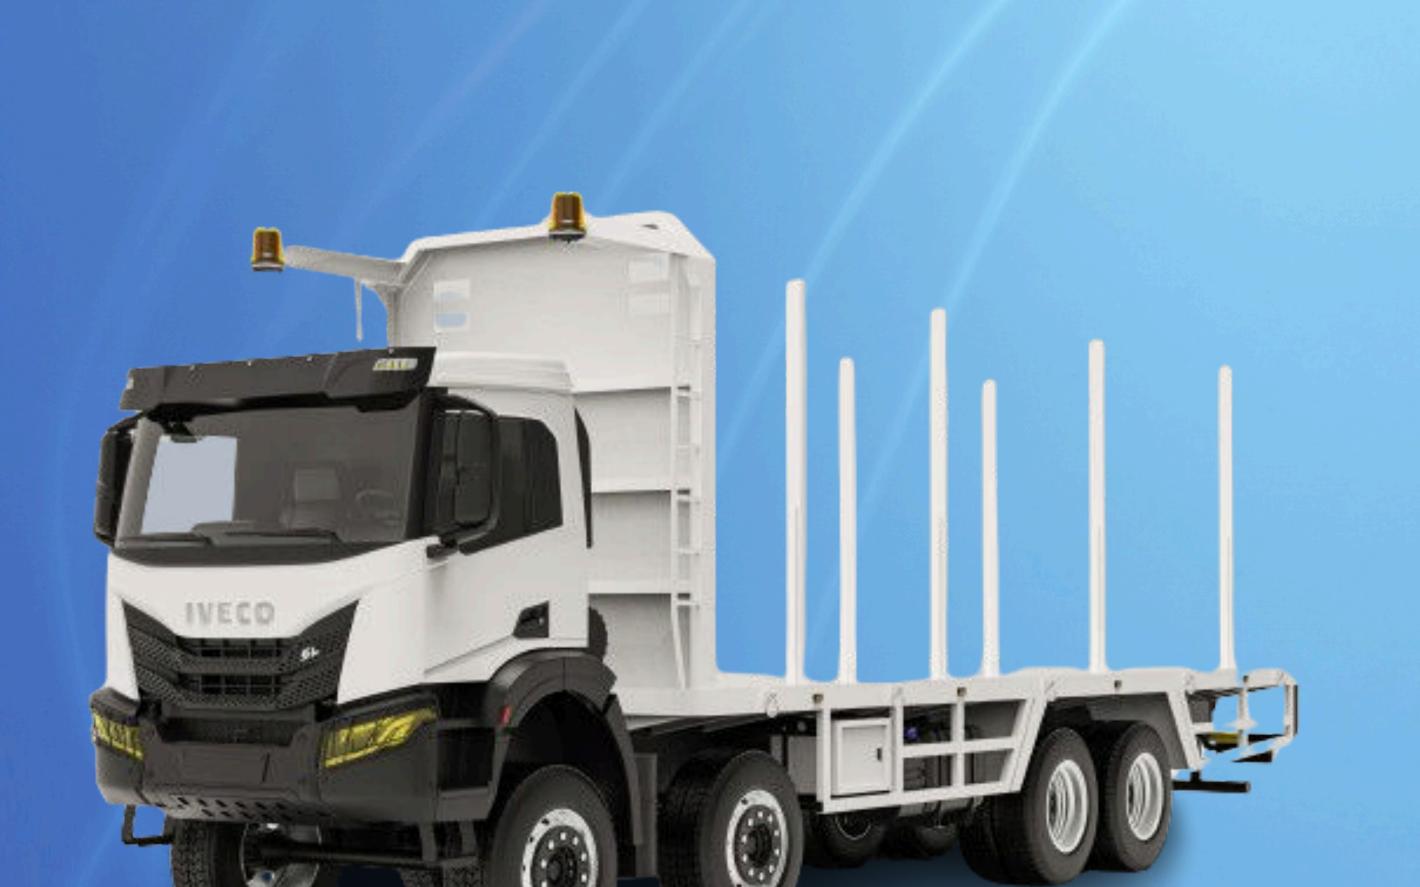

## SHORT LOGGING TRUCK TECHNICAL SPECIFICATIONS

| Dimension (Approx.) |   |          |
|---------------------|---|----------|
| Overall Length      | : | 6,150 mm |
| Overall Width       | : | 2,500 mm |
| Overall Height      | : | 400 mm   |
| Overall Width       | : | 2,500 mm |

| Structure                                 |                              |
|-------------------------------------------|------------------------------|
| Sub Frame Height<br>(above chassis truck) | : UNP 200 mm, UNP 150 mm     |
| Stick Barrier                             | : SCH80 4"                   |
| Cabin Protector                           | : UNP100 mm; SS 400 t 4.5 mm |
| Mud Guard R/L                             | Pate SS400 t 3.2 mm          |
| Hook Lashing                              | Pate SS400 t 8 mm; 12 pcs    |
| Rear Bumper                               | : Pipe SCH40 4"              |

## Accessories

Tool Box, LOTO Box, and Side Guard R & L.