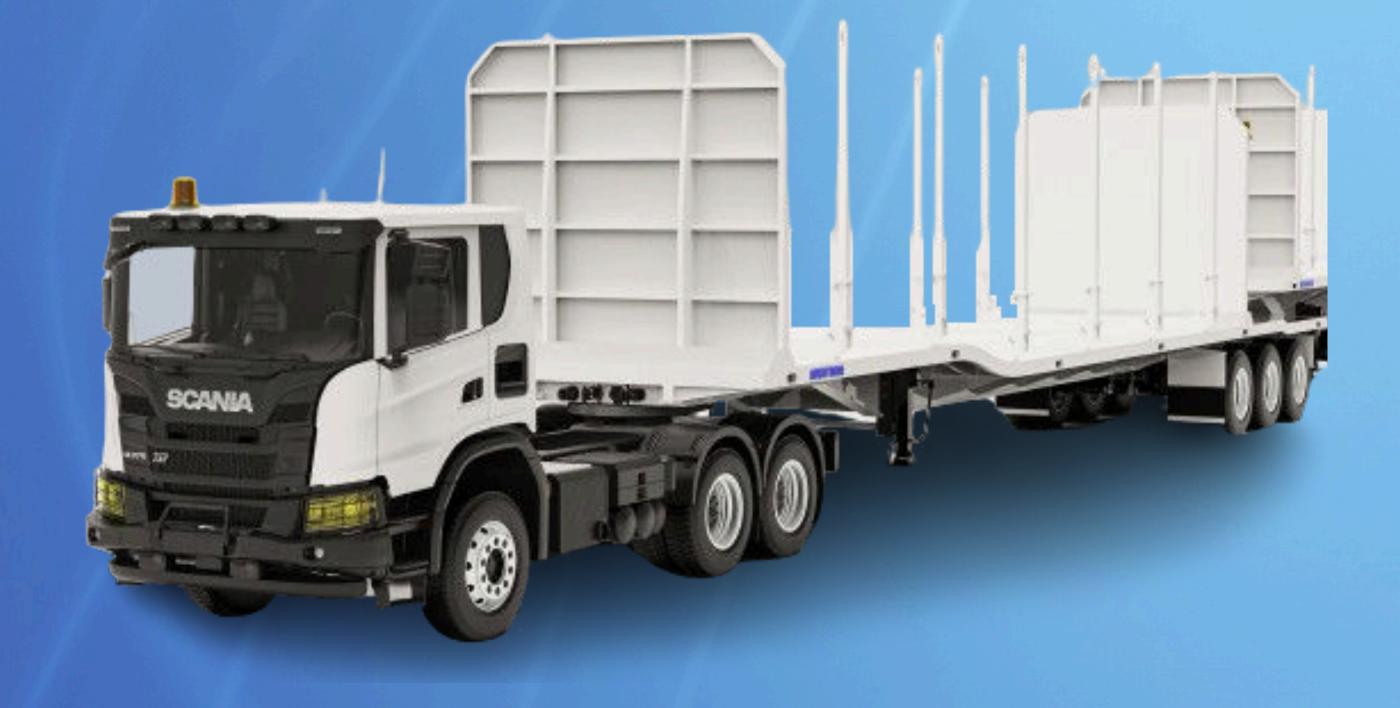

## **SKELETAL LOGGING TRUCK TECHNICAL SPECIFICATIONS**

| Dimension (Approx.) |     |            |
|---------------------|-----|------------|
| Overall Length      | _ : | 17,060 mm  |
| Overall Width       | :   | 3,050 mm   |
| Overall Height      | :   | 4,373 mm   |
| Payload             | :   | 100,000 kg |
| Trailer Weight      | _ : | 14,000 kg  |

Structure : HTS 830 Top Flange t 20 mm; Lower Flange t 16 mm; Main Web t 10 Frame mm; Skid Plate t 16 mm; Deck Checker Plate t 4.5 mm; Head Rear Board UNP150; Plate t 4.5 mm; Ratchet Lashing Belt t 12,000 mm; Removable Stick t 2,600 mm; Bolster 120 x 80 mm & 80 x 80 mm; 8

mm solid steel

**Coupling System** 

: JOST KZ1016 90 mm Kingpin Fifth Wheel : JOST JSK38 - C1

**Axle and Suspension** BPW 14 ton with track length of 2,320 mm Axle

TEC suspension kit to suit 14-axle Suspension

Configuration Axle Quad axle T1; Tri Axle T2

**Brake and Air System** Brake & Air System : BPW 420 x 200 30/30 Boosters : 2 x 60 Liter

Wheels and Tires : 315/80 R22.5 Tire Size : GiTi 9.00 x 22.5" Jantas **Brand & Rims** 